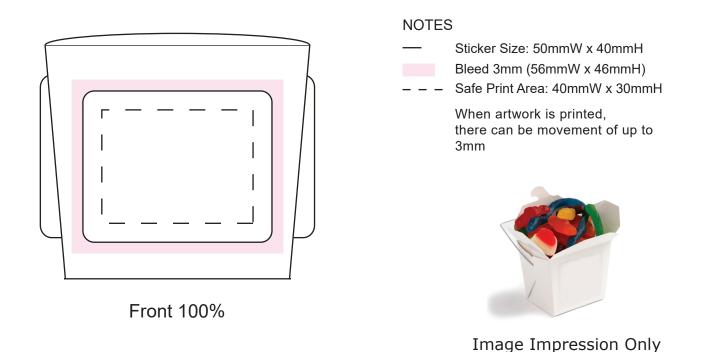

## ART APPROVAL

All colours used in this document are indicative only and they may vary across a variety of printing techniques and confectionery

| Product Code                       | : | CC042F                                                                                                                   |
|------------------------------------|---|--------------------------------------------------------------------------------------------------------------------------|
| Description<br>Packaging<br>Order# | : | 2x 50g of Mix Lollies in Cardboard Noodle box (wire handle)<br>Confectionery in cello bag placed in CARDBOARD noodle box |
| Company Name<br>Contact            | : |                                                                                                                          |
| Sticker Size<br>Print Colour       | : | 50mmW x 40mmH<br>Customer must provide PMS Colour print guide                                                            |
| Quantity<br>Delivery Date          | : |                                                                                                                          |